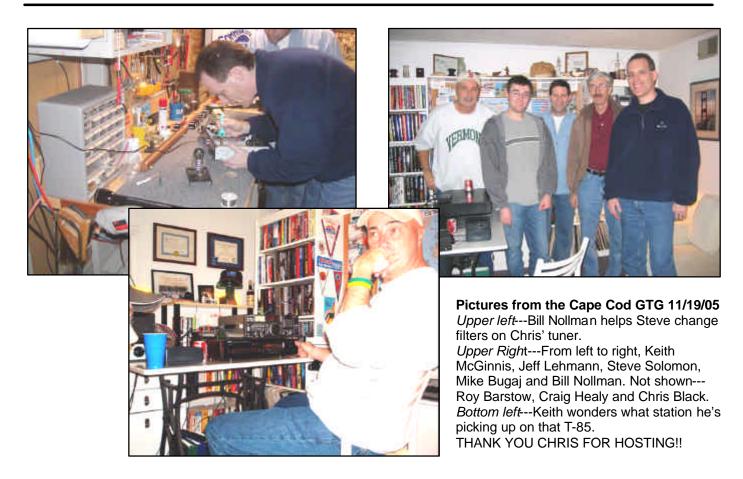

# CAPE COD GTG 2005

Chris Black hosted his first all-band gettogether at his home in W. Yarmouth, MA on Saturday November 19<sup>th</sup>, and the WTFDA was well represented by Keith McGinnis, Jeff Lehmann, Chris Black, Mike Bugaj, Steve Solomon, Bill Nollman, Roy Barstow and Craig Healy. Keith brought his T-85 and the Icom R7000 and we spent considerable time doing a FM bandscan from the cape. Steve attempted a filter mod on Chris' NAD tuner and was assisted by Bill until the job was completed. The NAD tuner fared very closely to the selectivity of the T85. Mike brought an FM Atlas for Roy, but either Roy left early or Mike arrived late (or both) and each missed the other. Bill and Steve left early because they were under orders to report home to go out to dinner.