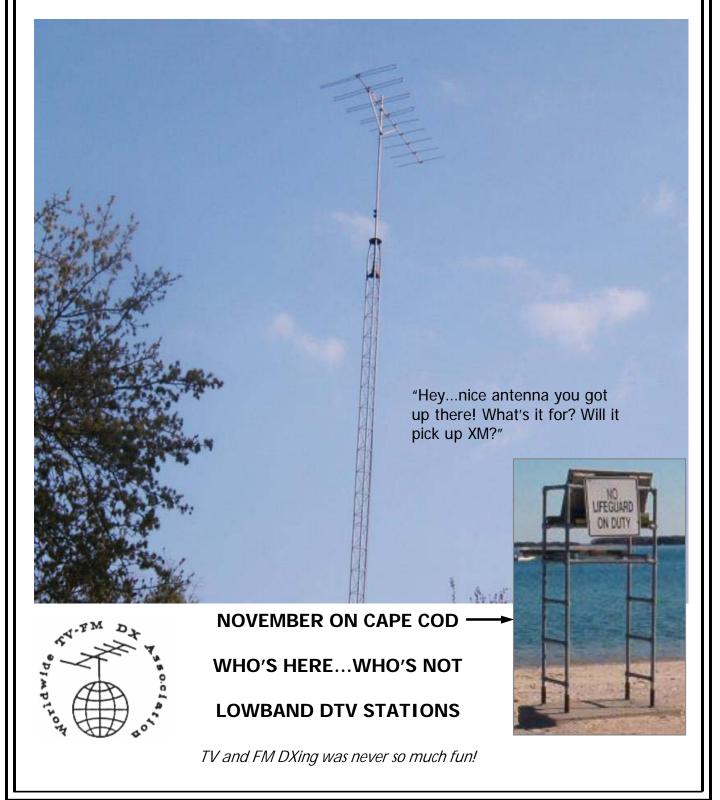

# CAPE COD GTG 2005

Chris Black hosted his first all-band gettogether at his home in W. Yarmouth, MA on Saturday November 19<sup>th</sup>, and the WTFDA was well represented by Keith McGinnis, Jeff Lehmann, Chris Black, Mike Bugaj, Steve Solomon, Bill Nollman, Roy Barstow and Craig Healy. Keith brought his T-85 and the Icom R7000 and we spent considerable time doing a FM bandscan from the cape. Steve attempted a filter mod on Chris' NAD tuner and was assisted by Bill until the job was completed. The NAD tuner fared very closely to the selectivity of the T85. Mike brought an FM Atlas for Roy, but either Roy left early or Mike arrived late (or both) and each missed the other. Bill and Steve left early because they were under orders to report home to go out to dinner.