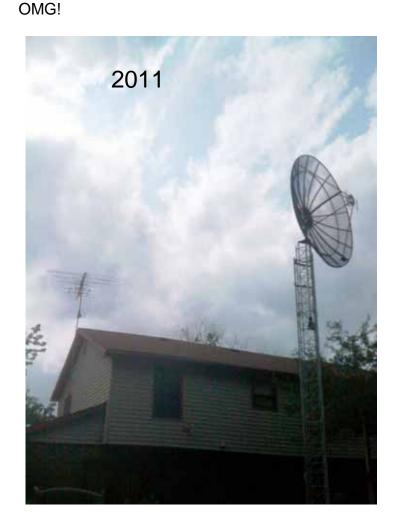

They say that a picture is worth a thousand words. These two say volumes and are enough to bring tears to your eyes, especially when one of the antennas involved is an APS-13. **Chuck Rippel** posts on wtfda.info: "A Nor'easter dropped my FM and TV antenna tower destroying among other things, my APS-13. I'd like to replace it but it appears to be no long made.

Mine is in the picture below. You can see it sort of pressed into the wood pile. The big beam is an M2 6M9 KHW.

Actually, that was 60' of Rohn 25G bracketed to the building and also one set of guys. One of the guys failed and over it went. The mast is (was) a 21'

piece of 2" steel water pipe. No damage to the roof."

And that's it for this month. I hope everyone who gets to Omaha this month has a really great time! Don't forget to find Matt Sittel and ask for an autograph! See you all next month.