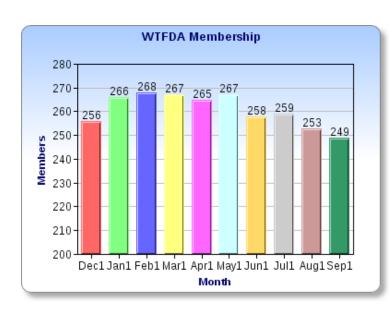

We had a large VUD last month and this one is looking to be another huge one, so let's get started.

We added one new member last month and he is George Boulles from Griffith, Indiana. Welcome to the WTFDA, George!