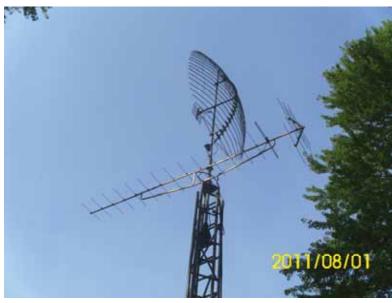

They say that a picture is worth a thousand words. These two say volumes and are enough to bring tears to your eyes, especially when one of the antennas involved is an APS-13. **Chuck Rippel** posts on wtfda.info: "A Nor'easter dropped my FM and TV antenna tower destroying among other things, my APS-13. I'd like to replace it but it appears to be no long made.

Mine is in the picture below. You can see it sort of pressed into the wood pile. The big beam is an M2 6M9 KHW.

Actually, that was 60' of Rohn 25G bracketed to the building and also one set of guys. One of the guys failed and over it went. The mast is (was) a 21'

piece of 2" steel water pipe. No damage to the roof."

And that's it for this month. I hope everyone who gets to Omaha this month has a really great time! Don't forget to find Matt Sittel and ask for an autograph! See you all next month.