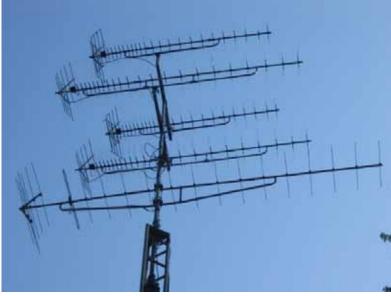

They say that a picture is worth a thousand words. These two say volumes and are enough to bring tears to your eyes, especially when one of the antennas involved is an APS-13. **Chuck Rippel** posts on wtfda.info: "A Nor'easter dropped my FM and TV antenna tower destroying among other things, my APS-13. I'd like to replace it but it appears to be no long made.

Mine is in the picture below. You can see it sort of pressed into the wood pile. The big beam is an M2 6M9 KHW.

Actually, that was 60' of Rohn 25G bracketed to the building and also one set of guys. One of the guys failed and over it went. The mast is (was) a 21'

piece of 2" steel water pipe. No damage to the roof."

And that's it for this month. I hope everyone who gets to Omaha this month has a really great time! Don't forget to find Matt Sittel and ask for an autograph! See you all next month.