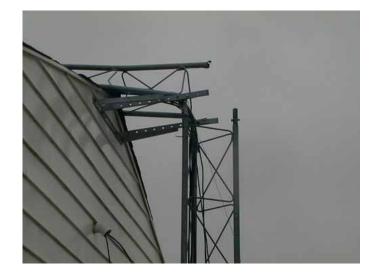

They say that a picture is worth a thousand words. These two say volumes and are enough to bring tears to your eyes, especially when one of the antennas involved is an APS-13. **Chuck Rippel** posts on wtfda.info: "A Nor'easter dropped my FM and TV antenna tower destroying among other things, my APS-13. I'd like to replace it but it appears to be no long made.

Mine is in the picture below. You can see it sort of pressed into the wood pile. The big beam is an M2 6M9 KHW.

Actually, that was 60' of Rohn 25G bracketed to the building and also one set of guys. One of the guys failed and over it went. The mast is (was) a 21'

piece of 2" steel water pipe. No damage to the roof."

And that's it for this month. I hope everyone who gets to Omaha this month has a really great time! Don't forget to find Matt Sittel and ask for an autograph! See you all next month.