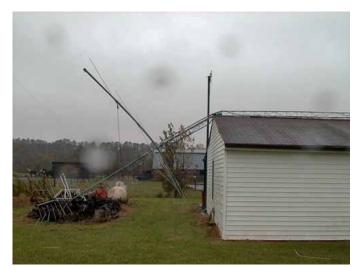

They say that a picture is worth a thousand words. These two say volumes and are enough to bring tears to your eyes, especially when one of the antennas involved is an APS-13. **Chuck Rippel** posts on wtfda.info: "A Nor'easter dropped my FM and TV antenna tower destroying among other things, my APS-13. I'd like to replace it but it appears to be no long made.

Mine is in the picture below. You can see it sort of pressed into the wood pile. The big beam is an M2 6M9 KHW.

Actually, that was 60' of Rohn 25G bracketed to the building and also one set of guys. One of the guys failed and over it went. The mast is (was) a 21'

piece of 2" steel water pipe. No damage to the roof."

And that's it for this month. I hope everyone who gets to Omaha this month has a really great time! Don't forget to find Matt Sittel and ask for an autograph! See you all next month.