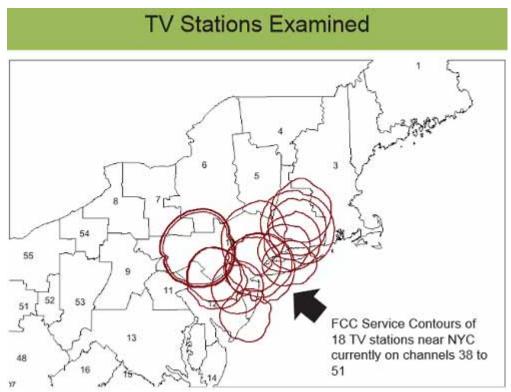

trum for cellular communications even when in-market TV stations are operating on nearby airwaves. T-Mobile's test results appear to support use of market variability in the band plan being designed the upcoming 600 MHz incentive auctions of TV broadcast spectrum. Market variability could come into play if the FCC recovers different amounts of TV broadcast spectrum in different markets.

T-Mobile's co-channel analysis looked at some 10,000 cell sites and 18 television stations in and around New York in a total of 19 Economic Areas (EAs). The operator said its analysis revealed that while "most broadband LTE cell sites in the New York EA would experience interference from inmarket television stations, LTE cell sites outside of the New York EA would exhibit considerably less interference."



FCC service contours of 18 TV stations near New York City. (Source: T-Mobile / Roberson and Associates)

In fact, the operator found that cell sites in the majority of markets outside of the New York EA would be largely or entirely unimpaired as a result of co-channel TV operations inside the New York EA.

T-Mobile suggested it may be possible to "accommodate a small number of different regional band plan variations, where regional EA clusters have the same bandplan (sic)." The operator said this is not the most desirable scenario but may be necessary "if insufficient spectrum is recovered nationally in the incentive auction."

Broadcasters have opposed the market variability approach, saying it would entail a host of engineering challenges and could produce harmful interference to broad